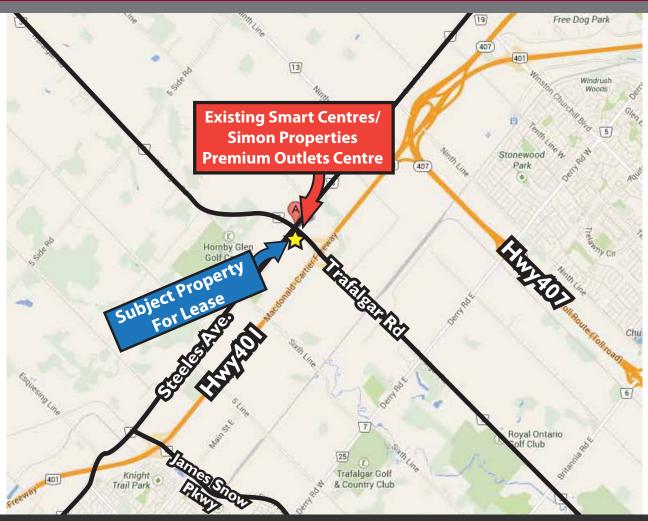

#### **FEATURES:**

Hwy 401 and Trafalgar Road with exposure to Hwy 401 (South West corner of Trafalgar Rd. and Steeles Ave).

#### **LOCATION:**

- Excellent new development with frontage on Trafalgar Rd. and Steeles Ave.
- The existing Smart Centres/Simon Properties Premium Outlets Centre is located on the South East corner of Trafalgar Rd. and Steeles Ave.
- Variety of retail/commercial uses available with units of 1,300sf and up
- Estimated possession for Fall 2023.