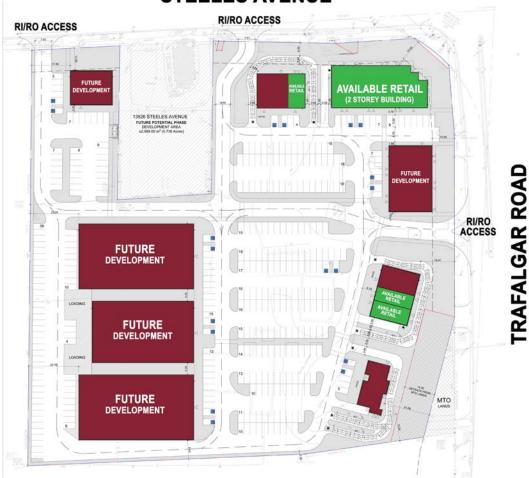

#### **LOCATION:**

- Excellent new development with frontage on Trafalgar Rd. and Steeles Ave.
- The existing Smart Centres/Simon Properties Premium Outlets Centre is located on the South East corner of Trafalgar Rd. and Steeles Ave.
- Variety of retail/commercial uses available with units of 1,300sf and up
- Estimated possession for Fall 2023.

### **DETAILS:**

- Units of 1,300 sf and larger available.
- Asking Rent: T.B.N.
- TMI: \$14/sf (Estimated)

| Demographics:        | <u>5km</u> | <u>7km</u> |
|----------------------|------------|------------|
| Total Population     | 31,340     | 124,708    |
| Ave Household Income | \$125.964  | \$116.391  |